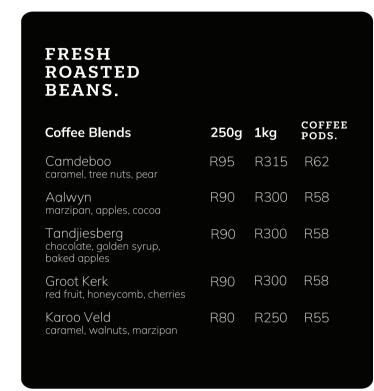

# FILTER COFFEE.

Decaf R30

R28

Camdeboo caramel, tree nuts, pear

**Coffee Blends** 

Aalwyn marzipan, apples, cocoa

Karoo Veld caramel, walnuts, marzipan

Groot Kerk red fruit, honeycomb, cherries

Tandjiesberg chocolate, golden syrup, baked apples